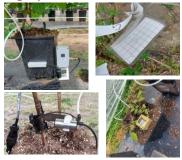

## Monitoring systems

Ways of responding

- ◆ Mechanical control
- ◆ Biological control
- ◆ Chemical control

Delphy

Delphy

10