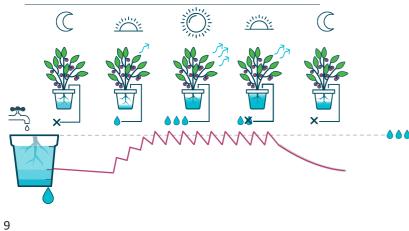

# IRRIGATION BASED ON EVAPORATION

# PERFECT MOISTURE BALANCE

Correct timing of the first irrigation in the morning

Irrigation frequency based on evaporation

Correct timing of the last irrigation end of the day

10

3